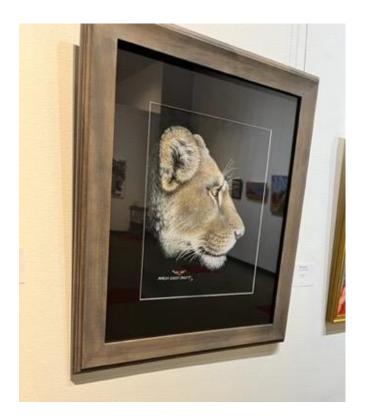

'Ernie'
Watercolor
2nd Place
Displayed at
First Bank Texas
Weatherford Downtown

3<sup>rd</sup> Place

'Where's My Mama'

Photo

Displayed at

Community Credit Union

Weatherford

Best of Show
Marla Grey Sheft
'The Lioness'