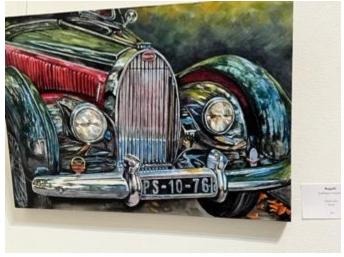

Awards of Merit

Diana Bennett 'Still Life in Gray'

Alice Williams 'The Buddy System'

Mitzi Ames 'What's the Buzz'

Continued

Kathy Cunning. 'Bugatti'

Cindi Neverdousky 'Still Life with Pear'

Barbara Brown. 'Desert Willow