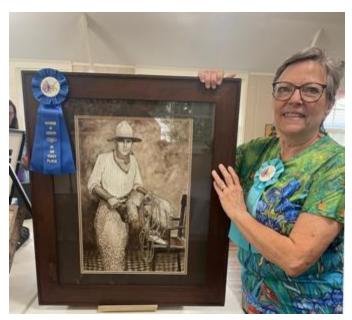

Kathy Cunning
1st Place
'Henry 1916'
Watercolor

Displayed at the Doss Cultural & Heritage Center

Set up paintings at each meeting by 6 PM to enter in our monthly contest. Winners are displayed at local banks. Get your artwork noticed by entering each month.