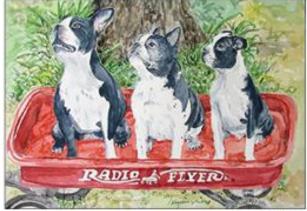

COURTESY

'Maggie and Ellie,' watercolor by Debra Strandberg

COURTESY

Boston Terriers, watercolor by Debra Strandberg