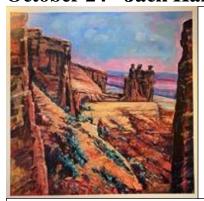

#### October 24 - Jack Harkins

Jack is an impressionistic artist who paints recognizable subjects, loose enough to leave the viewer room for interpretation.

Jack is a Signature Artist Member of the Center for Contemporary Arts in Abilene and an Associate Member of the American Impressionist Society. After a career in architecture, he picked up the brush. See his work at jackharkinsart.com.