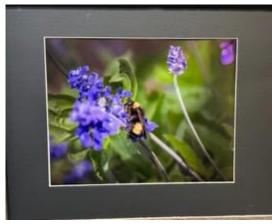

Awards of Merit

Diana Bennett 'Still Life in Gray'

Alice Williams 'The Buddy System'

Mitzi Ames 'What's the Buzz'

Continued

Kathy Cunning. 'Bugatti'

Cindi Neverdousky 'Still Life with Pear'

Barbara Brown. 'Desert Willow