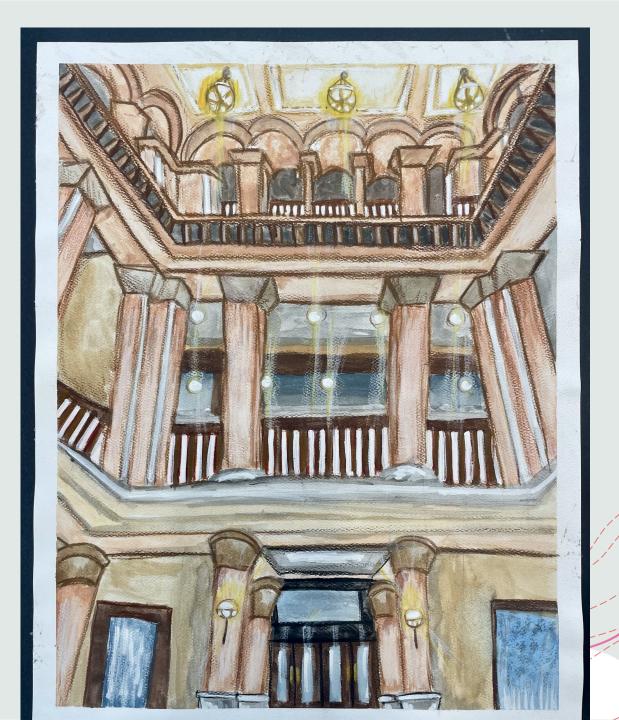

#### +Amelia Halse

- + "The Grand Entry"
- + McAnally MS
- + Teacher Sherese Dickerson