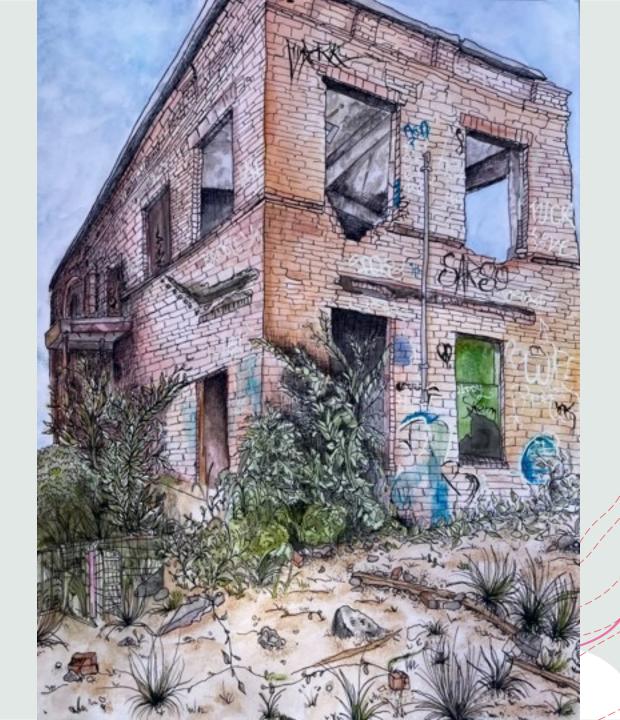

#### Art 19-12 1<sup>st</sup> place

- +Samantha San Agustin
- +"Petals"
- +WHS 9GC
- +Teacher Richard Andrews