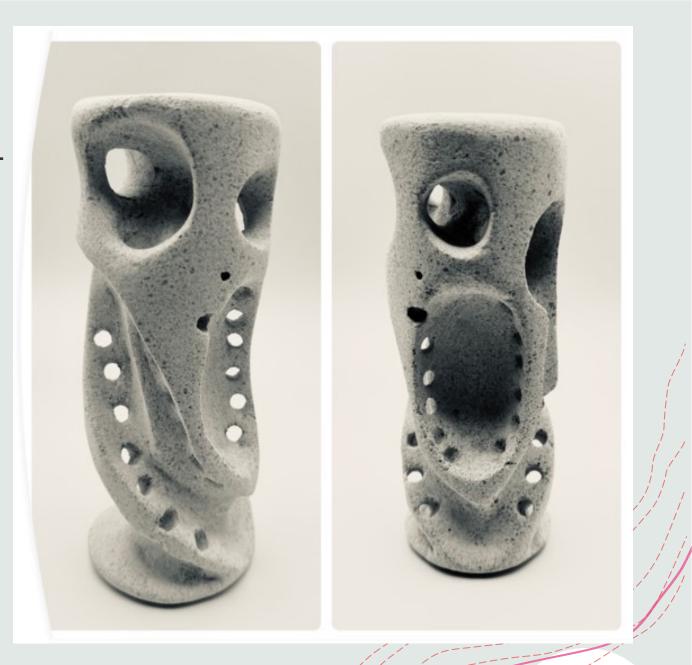

### 3-D Honorable Mention

#### +Lucas Leake

- + "Drill Bit"
- + Aledo HS
- + Teacher Melba Poppe