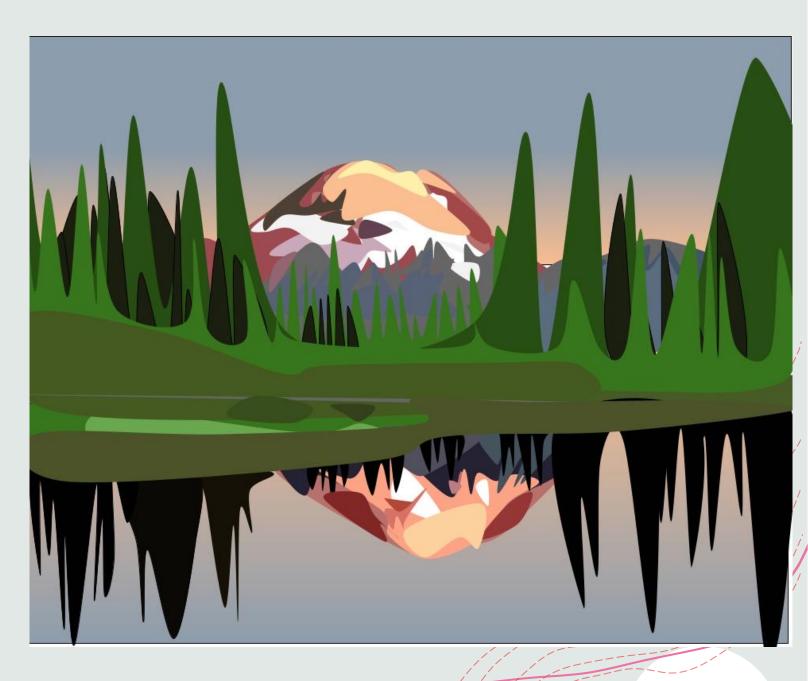

### Art16-8 2<sup>nd</sup> place

#### +Hallie Menard

- + "Landscape with Mountain,
- + Lake and Trees"
- + McAnally MS
- + Teacher Sherese Dickerson