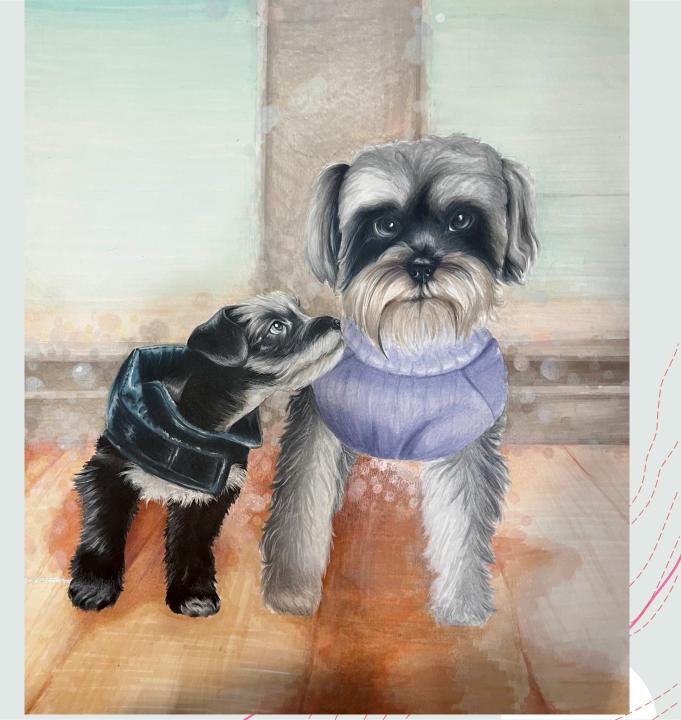

## Art 3-4-AP Honorable Mention +Zulybeth Oviedo

- +"Best Pals"
- + WHS
- + Teacher Diane Bolinger