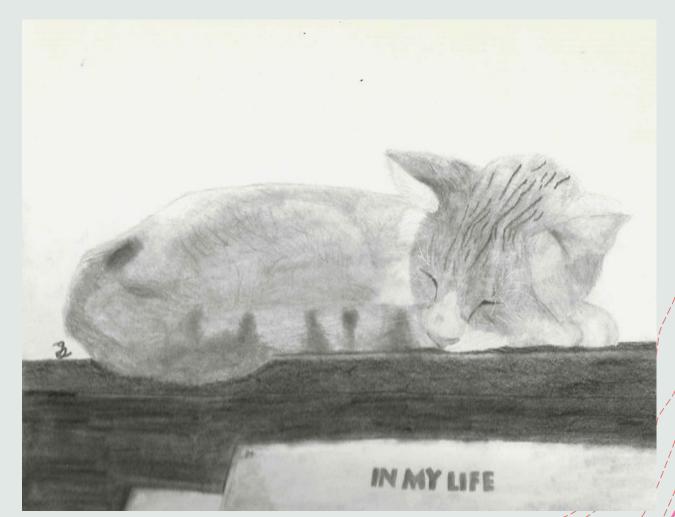

### Art 2 9-12 Honorable Mention +Greta Snyder

- +"In My Life"
- + Burch School of Music
- + Teacher Holly Hughes