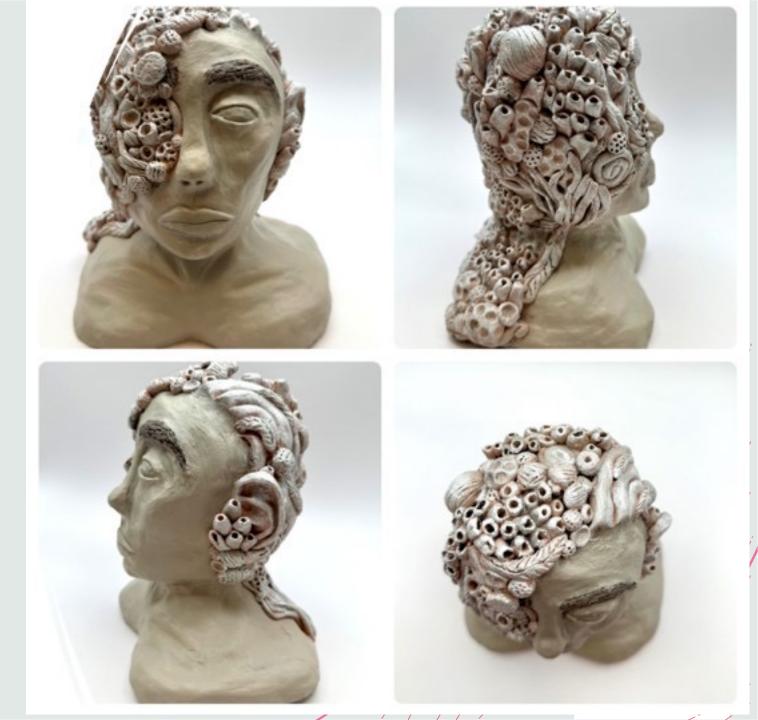

### 3-D 1<sup>st</sup> place

### +Jordan Clift

- + "Coral Queen"
- + Aledo HS
- + Teacher Melba Poppe